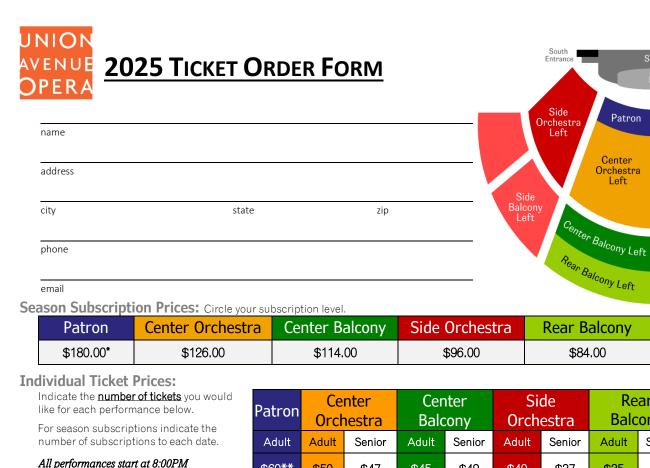

|                                                                             |      | Patron  |       | nter<br>nestra |       | nter<br>cony |       | de<br>estra | Re<br>Balo |        |       | de<br>cony |   |
|-----------------------------------------------------------------------------|------|---------|-------|----------------|-------|--------------|-------|-------------|------------|--------|-------|------------|---|
| For season subscriptions indicate the number of subscriptions to each date. |      | Adult   | Adult | Senior         | Adult | Senior       | Adult | Senior      | Adult      | Senior | Adult | Senior     |   |
| All performances start at 8:00PM<br>Sunday matinee at 3:00PM                |      | \$60**  | \$50  | \$47           | \$45  | \$42         | \$40  | \$37        | \$35       | \$32   | \$35  | \$32       |   |
|                                                                             | Fri. | July 5  |       |                |       |              |       |             |            |        |       |            |   |
| My Fair                                                                     | Sat. | July 6m |       |                |       |              |       |             |            |        |       |            |   |
| LADY                                                                        | Fri. | July 11 |       |                |       |              |       |             |            |        |       |            |   |
|                                                                             | Sat. | July 12 |       |                |       |              |       |             |            |        |       |            |   |
|                                                                             | Fri. | July 25 |       |                |       |              |       |             |            |        |       |            |   |
| JOSEPHINE &                                                                 | Sat. | July 26 |       |                |       |              |       |             |            |        |       |            |   |
| PAGLIACCI<br>SALOME                                                         | Fri. | Aug 1   |       |                |       |              |       |             |            |        |       |            |   |
|                                                                             | Sat. | Aug. 2  |       |                |       |              |       |             |            |        |       |            |   |
|                                                                             | Fri. | Aug. 15 |       |                |       |              |       |             |            |        |       |            |   |
|                                                                             | Sat. | Aug. 16 |       |                |       |              |       |             |            | -      |       |            | - |
|                                                                             | Fri. | Aug. 22 |       |                |       |              |       |             |            |        |       |            |   |
|                                                                             | Sat. | Aug. 23 |       |                |       |              |       |             |            |        |       |            |   |

North

Side

Orchestra

Right

Patron

Center

Orchestra Right

Center Balcony Right

Rear Balcony Righ

Side Balcony

\$84.00

The Box Office is **not** open for walk-up sales currently. Having your tickets shipped? Tickets will be held and mailed late April. **All sales are final.** Ticket Exchange fees waved for Season Ticket holders once per production.